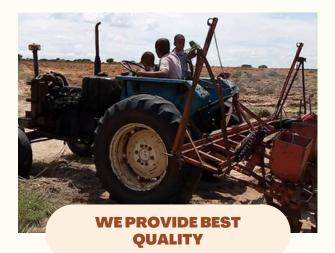

#### CROPS

We plant various plants like, groundnuts, beans, maize and sunflower, which are clasified as dery crops. We farm on a 50ha land in the Northern Cape.

#### LIVESTOCK

We farm with mixed type of cattle, sheep and goats on a 30ha communal land in the North West