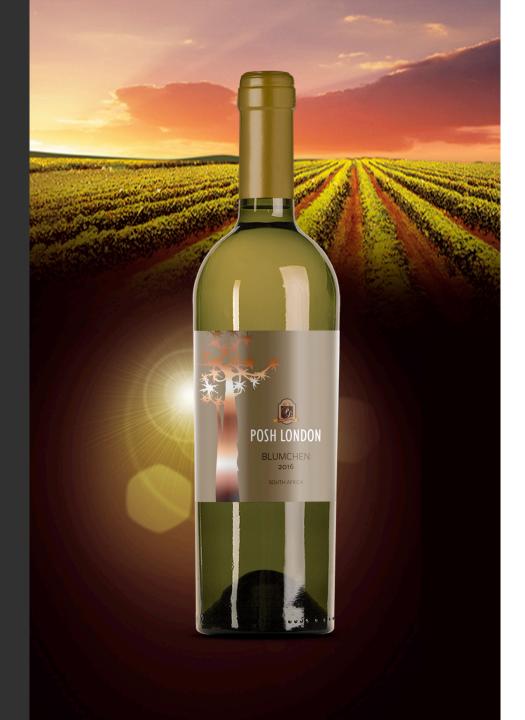

#### 2016 BLUMCHEN

Serving suggestion: Well chilled, Temp 9-12c.

Turkish Delight fruity aromas.

Grape Variety: Our secret blend of four varieties perfect for all occasions.