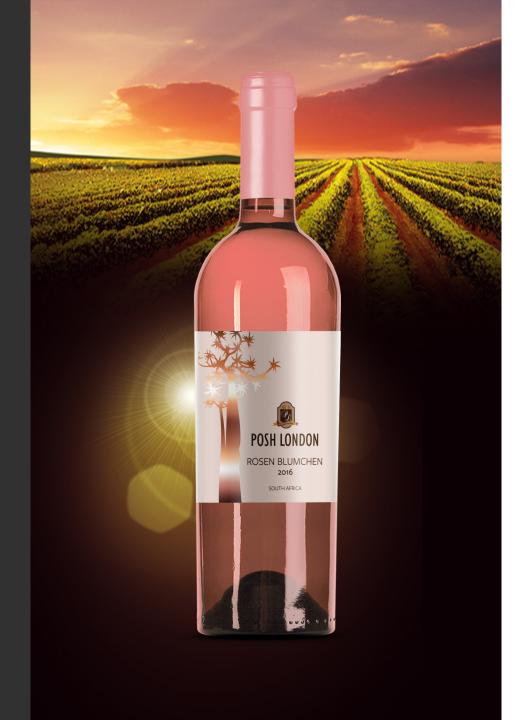

### 2016 ROSEN BLUMCHEN

Serving suggestion: Well chilled 9-12c. Grape Variety: Our secret blend of four varieties.

A natural sweet wine with fruity rose floral flavours that can be enjoyed on all occasions.