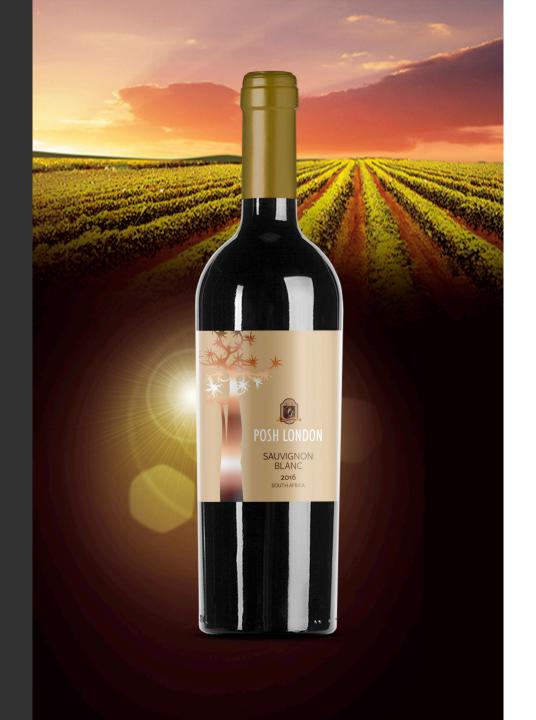

#### 2016 SAUVIGNON BLANC

Serving suggestion: Temp 7c

A truly expressive example of the cultivar's versatility, selected by our winemakers, with a nose of white asparagus and subtle hints of tropical fruit.

The pallet is juicy and full with a crisp and balanced acidity that carries the wine to a long and elegant finish.

Suggested Pairings: Excellent with white meats, fish and shellfish and fantastic with Asian food and sushi.