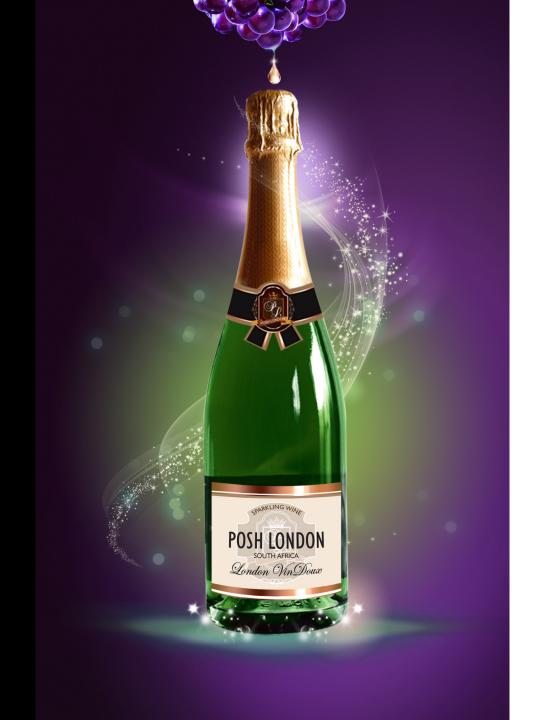

## 2016 LONDON VIN DOUX

Serving suggestion: Temp 3c.

A sparkling wine with a beautiful, bright colour.
Fresh and fruity palate.
A supple, lightish sweet sparkler to enjoy on any occasion.