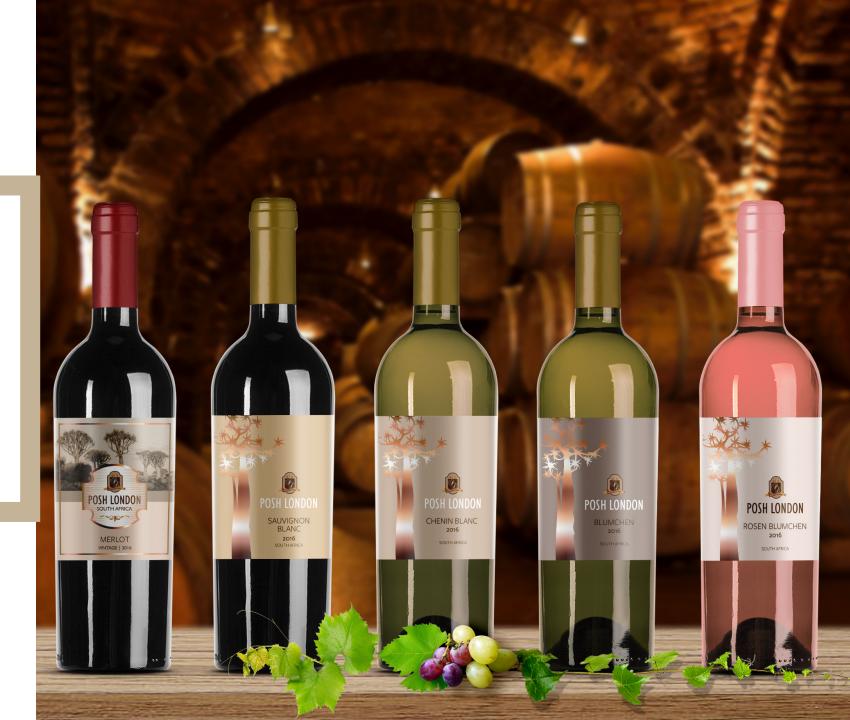

#### OUR PRODUCT RANGE

We have a selection of wines ranging from crisp white wines to bold intense reds..

NORTHERN CAPE SOUTH AFRICAN WINE - A118

The Northern Cape has the perfect soil for cultivating wine grapes. Our wines are produced at GWK Landzicht Farms located in the Northern Cape Province.

#### 2016 CHENIN BLANC

Serving suggestion: Temp 9-12c.

Style: The perfect taste.

Maturing: Being well cellared 2-3 years.

Our finest selection of Chenin Blanc grapes produce nuances of fresh guava and citrus flavours. This wine can be paired with chicken, fish or spicy food.

#### 2016 SAUVIGNON BLANC

Serving suggestion: Temp 7c

A truly expressive example of the cultivar's versatility, selected by our winemakers, with a nose of white asparagus and subtle hints of tropical fruit.

#### 2016 BLUMCHEN

Serving suggestion: Well chilled, Temp 9-12c.

Turkish Delight fruity aromas.

Grape Variety: Our secret blend of four varieties perfect for all occasions.

### 2016 ROSEN BLUMCHEN

Serving suggestion: Well chilled 9-12c. Grape Variety: Our secret blend of four varieties.

A natural sweet wine with fruity rose floral flavours that can be enjoyed on all occasions.

#### 2016 MERLOT

Serving suggestion: Temp 16-18c.

Style: A medium bodied, well balanced

dry red wine.

Maturing: Being well cellared 2-3 years.

Rich plum and berry flavours with well balanced mocha soft ripe tannins complimented by a spicy oak character with a lingering aftertaste.