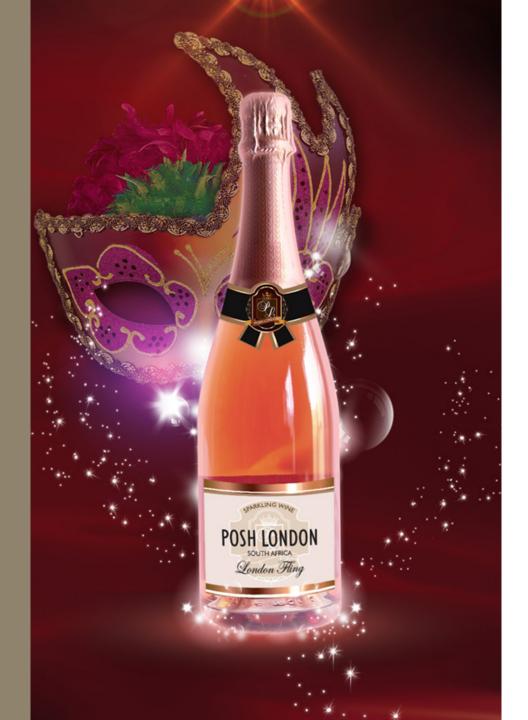

#### 2016 LONDON FLING

Serving suggestion: Temp 3c.

This sparkling wine has a lovely rose pink colour, with a very fruity bouquet and a lively sparkle.

Perfectly paired with triple cream (Brie-style) cheese, shrimp and shellfish, smoked salmon, caviar, fried calamari, and oysters.