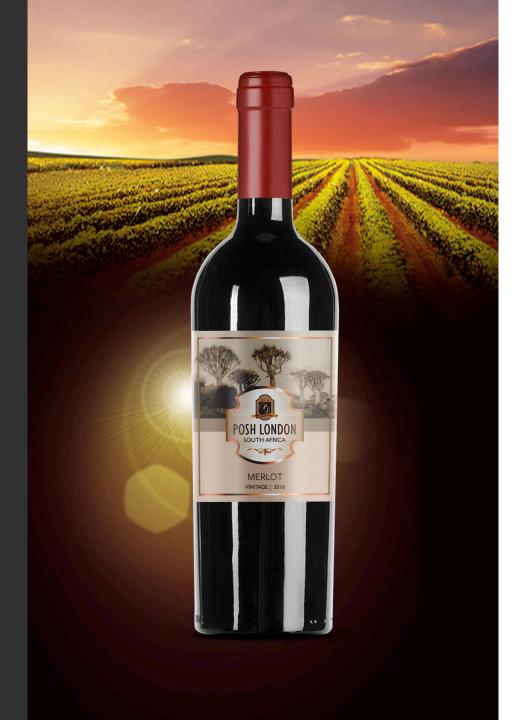

#### 2016 MERLOT

Serving suggestion: Temp 16-18c.

Style: A medium bodied, well balanced

dry red wine.

Maturing: Being well cellared 2-3 years.

Rich plum and berry flavours with well balanced mocha soft ripe tannins complimented by a spicy oak character with a lingering aftertaste.