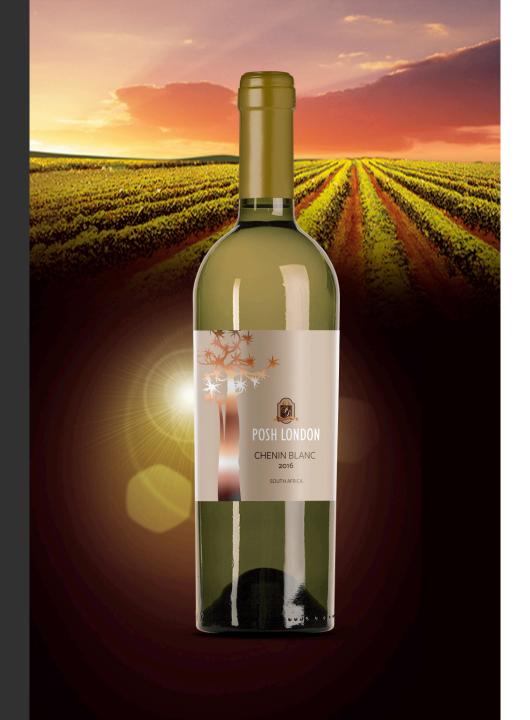

#### 2016 CHENIN BLANC

Serving suggestion: Temp 9-12c.

Style: The perfect taste.

Maturing: Being well cellared 2-3 years.

Our finest selection of Chenin Blanc grapes produce nuances of fresh guava and citrus flavours. This wine can be paired with chicken, fish or spicy food.