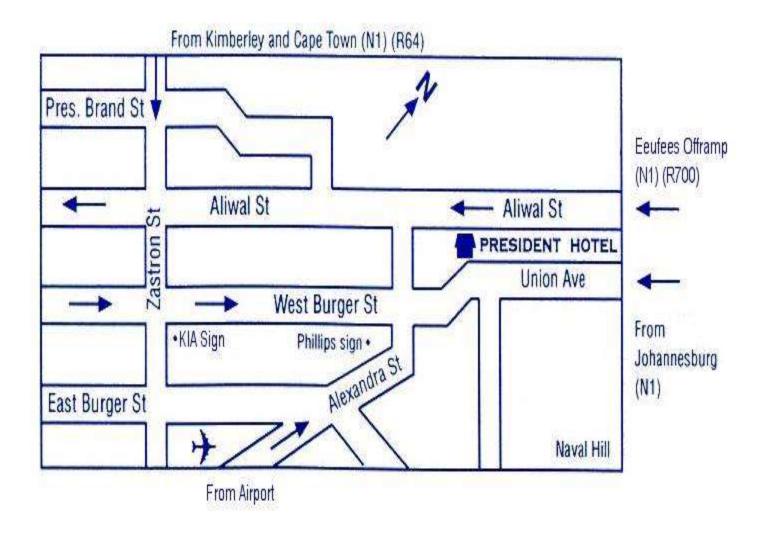

## Road Access:

**N1 From Johannesburg.** Take Eeufees Road turnoff. Continue with Eeufees Road, around circle, continue straight after the second set of robots - road becomes Milner Road. Slip left into Union Avenue - Hotel is on your right or alternatively continue straight down Aliwal Street - Hotel is on your left

### .N1 From Cape Town

Take Zastron Street turnoff. Continue with Zastron street through town. Left into Wes Burger Street (KIA sign). Through robots, Hotel is on your left (1 km up the road)

### **Commercial Airport**

Follow signs towards city. continue straight through robots, under bridge into Alexandra Avenue. Turn right at Wes Burger Street (Phillips sign). Hotel is on the left (1 km up the road).